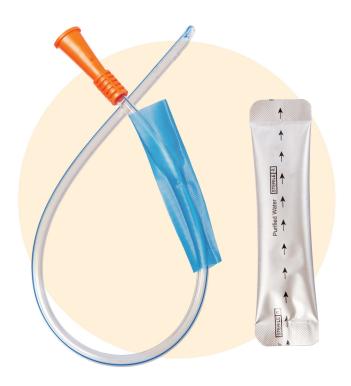

## Hydrophilic Nelaton Catheter with Water Sachet - Coude Tip

Our Hydrophilic Nelaton Catheter with Water Sachet- Coude Tip, is an 'all-in-one' product that is convenient and easy to use.

The angled tip makes it easy to navigate the urethra and supports a difficult insertion.

- Supports a difficult insertion
- No-touch sleeve
- Easy peel packaging with wall attachment
- > Hydrophilic coating supports lubricant free insertion
- Heat polished distal end aids insertion

| Hydrophilic Nelaton Catheter with Water Sachet - Coude Tip |                                                                         |       |        | STERILE    |
|------------------------------------------------------------|-------------------------------------------------------------------------|-------|--------|------------|
| RE-ORDER                                                   | DESCRIPTION                                                             | GAUGE | COLOUR | CARTON QTY |
| UR049001                                                   | Hydrophilic Nelaton Catheter with Water Sachet - Coude Tip, 40cm [Male] | 10Fr  | Black  | 25         |
| UR049002                                                   | Hydrophilic Nelaton Catheter with Water Sachet - Coude Tip, 40cm [Male] | 12Fr  | White  | 25         |
| UR049003                                                   | Hydrophilic Nelaton Catheter with Water Sachet - Coude Tip, 40cm (Male) | 14Fr  | Green  | 25         |
| UR049004                                                   | Hydrophilic Nelaton Catheter with Water Sachet - Coude Tip, 40cm (Male) | 16Fr  | Orange | 25         |
| UR049005                                                   | Hydrophilic Nelaton Catheter with Water Sachet - Coude Tip, 40cm (Male) | 18Fr  | Red    | 25         |