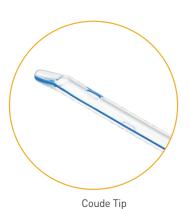

## Hydrophilic Nelaton Catheter with Water Sachet - Coude Tip

Our Hydrophilic Nelaton Catheter with Water Sachet- Coude Tip, is an 'all-in-one' product that is convenient and easy to use.

The angled tip makes it easy to navigate the urethra and supports a difficult insertion.